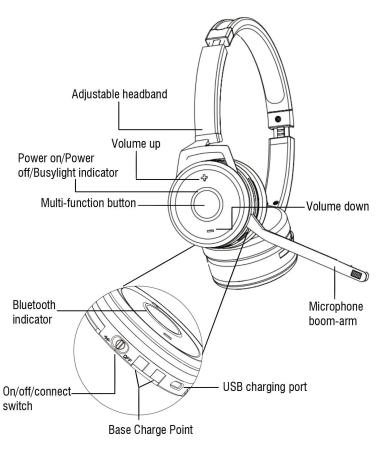

#### VT9605BT

Allowed to be paired with total two devices at the same time

Memory function of leather ear cushions for all day comfort

Awesome sound quality for calls and listening to music

Zigzag structure of headband for positioning micrphone

Integrated ring-shaped busy lights on both sides of headset

Noise cancelling microphone for clarity voice delivering

Great passive noise cancelling design to keep noise out

Headset base and VT Dongle is optional

#### **How to Use**

| Function                        | Action                                    | LED Status                            |
|---------------------------------|-------------------------------------------|---------------------------------------|
| Headset on                      | Slide the On switch                       | Green Light flash twice in succession |
| Headset off                     | Slide the On switch                       | Red Light flash twice in succession   |
| Pairing                         | Slide the Pair Button                     | Blue Light flash                      |
| Pairing Successfully            |                                           | Blue Light flash twice in succession  |
| Standby                         |                                           | Blue Light flash 1 time per 8 secs    |
| Answer/End Call                 | Tap the Multi-function                    | on button                             |
| Reject call                     | Double-tap the Multi                      | -function button                      |
| Enable/disable<br>Voice prompts |                                           |                                       |
| Adjust volume                   | Tap the Volume up o<br>Volume down butto  |                                       |
| Mute/unmute<br>Microphone       | Press and hold (2 se<br>the Volume down I | •                                     |