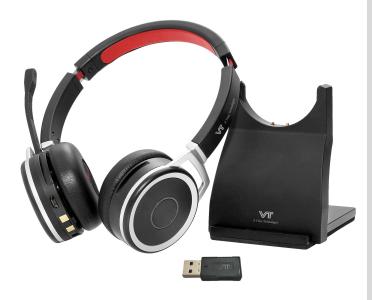

### **VT Bluetooth UC Headset**

#### VT9605BT

Allowed to be paired with total two devices at the same time

Memory function of leather ear cushions for all day comfort

Awesome sound quality for calls and listening to music

Zigzag structure of headband for positioning micrphone

Integrated ring-shaped busy lights on both sides of headset

Noise cancelling microphone for clarity voice delivering

Great passive noise cancelling design to keep noise out

Headset base and VT Dongle is optional