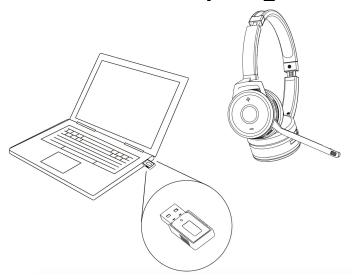

## **Connects to PC(using BT100U)**

The headset and BT 100U are pre-paired and ready for use