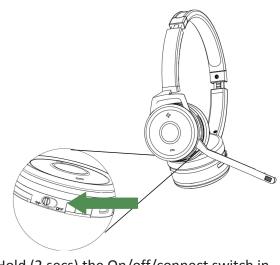

## **Connects to Smartphone**

Hold (2 secs) the On/off/connect switch in the connecting position