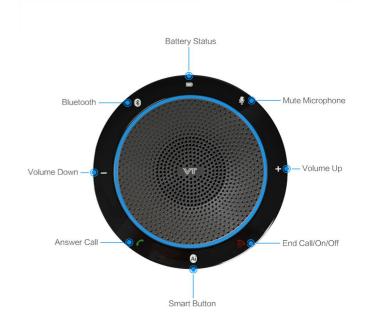

## Specification

| General data                      |                                                                      |
|-----------------------------------|----------------------------------------------------------------------|
| Product dimensions (L x W x H)    | 142x 46 x 132mm                                                      |
| Box content                       | VT CS40 – Quick Start Guide –Bag – Warranty leaflet                  |
| Speakerphone size                 | Ø120mm / h37mm                                                       |
| Speakerphone weight               | Speak CS40: 220 g                                                    |
| Connectivity                      | USB 2.0 & Bluetooth® – USB cord ~90cm                                |
| Storage temperature               | - 40° C to 65° C                                                     |
| Warranty                          | 2 years from the date the products have been purchased               |
| Soft Phone Compatibility          | Microsoft (Skype for Business)                                       |
| Wireless Technologies             |                                                                      |
| Bluetooth⊚ standard               | Bluetooth⊚ 5.0                                                       |
| Wireless range                    | Up to 30m                                                            |
| Paired devices                    | Personal use up to 8                                                 |
| Supported Bluetooth® profiles     | Headset profile v1.2, hands free profile v1.6, A2DP v1.2, AVRCP v1.5 |
| Speaker                           |                                                                      |
| Peak output power                 | 3Watt                                                                |
| Root Mean Square (RMS)            | 1.5Watt                                                              |
| Frequency range – Music mode      | 150 Hz to 20 KHz                                                     |
| Frequency range – Conference mode | USB mode &B T mode 150 Hz to 6.8KHz                                  |
| Microphone                        |                                                                      |
| Туре                              | Omni-directional                                                     |
| Frequency range - Conference mode | USB mode & BT mode 150 Hz to 6.8KHz                                  |
| Battery                           |                                                                      |
| Talk time                         | Up to 6 hours                                                        |
| Charging power & time             | USB 5V / 500 mA – Charging time 3h                                   |
| Standby time                      | Power safe after 15min / Standby 420days                             |
| Accessories                       | Bag                                                                  |