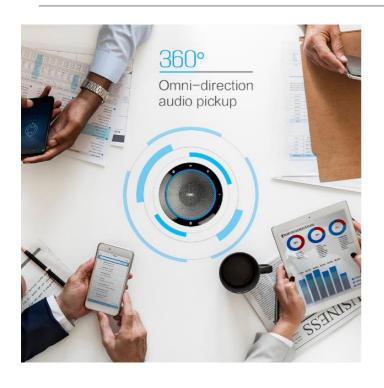

## Specification

| General data                      |                                                                      |
|-----------------------------------|----------------------------------------------------------------------|
| Product dimensions (L x W x H)    | 142x 46 x 132mm                                                      |
| Box content                       | VT CS40 – Quick Start Guide –Bag – Warranty leaflet                  |
| Speakerphone size                 | Ø120mm / h37mm                                                       |
| Speakerphone weight               | Speak CS40: 220 g                                                    |
| Connectivity                      | USB 2.0 & Bluetooth® – USB cord ~90cm                                |
| Storage temperature               | - 40° C to 65° C                                                     |
| Warranty                          | 2 years from the date the products have been purchased               |
| Soft Phone Compatibility          | Microsoft (Skype for Business)                                       |
| Wireless Technologies             |                                                                      |
| Bluetooth⊚ standard               | Bluetooth⊚ 5.0                                                       |
| Wireless range                    | Up to 30m                                                            |
| Paired devices                    | Personal use up to 8                                                 |
| Supported Bluetooth® profiles     | Headset profile v1.2, hands free profile v1.6, A2DP v1.2, AVRCP v1.5 |
| Speaker                           |                                                                      |
| Peak output power                 | 3Watt                                                                |
| Root Mean Square (RMS)            | 1.5Watt                                                              |
| Frequency range – Music mode      | 150 Hz to 20 KHz                                                     |
| Frequency range – Conference mode | USB mode &B T mode 150 Hz to 6.8KHz                                  |
| Microphone                        |                                                                      |
| Туре                              | Omni-directional                                                     |
| Frequency range - Conference mode | USB mode & BT mode 150 Hz to 6.8KHz                                  |
| Battery                           |                                                                      |
| Talk time                         | Up to 6 hours                                                        |
| Charging power & time             | USB 5V / 500 mA – Charging time 3h                                   |
| Standby time                      | Power safe after 15min / Standby 420days                             |
| Accessories                       | Bag                                                                  |